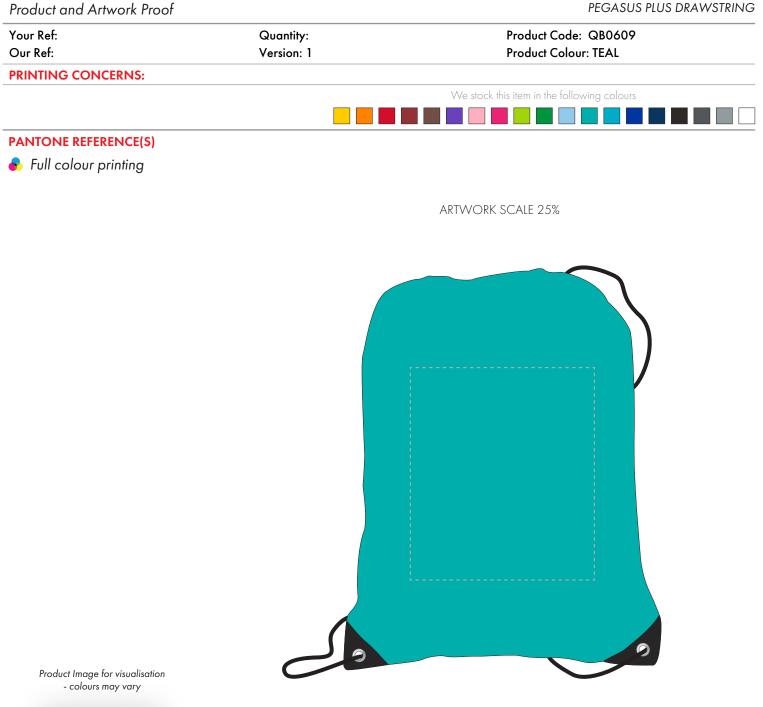

The dashed line is to demonstrate print area and will not appear on your printed item